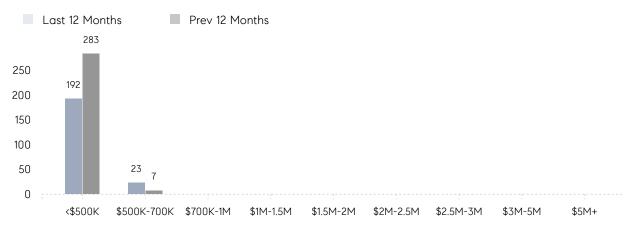

CE  | 108%      | 104%      |          |
|                | AVERAGE SOLD PRICE | \$486,692 | \$405,188 | 20%      |
|                | # OF CONTRACTS     | 16        | 21        | -24%     |
|                | NEW LISTINGS       | 26        | 21        | 24%      |
| Condo/Co-op/TH | AVERAGE DOM        | 18        | 0         | -        |
|                | % OF ASKING PRICE  | 108%      | 92%       |          |
|                | AVERAGE SOLD PRICE | \$200,000 | \$110,000 | 82%      |
|                | # OF CONTRACTS     | 0         | 2         | 0%       |
|                | NEW LISTINGS       | 0         | 3         | 0%       |

Compass New Jersey Monthly Market Insights

# \$448K \$470K

Median Price

# Roselle

#### JULY 2023

#### Monthly Inventory



### Contracts By Price Range



### Listings By Price Range



COMPASS

 $\sim$   $\sim$   $\sim$   $\sim$   $\sim$ / / / / / / / //// | | | | | / ------

Compass makes no representations or warranties, express or implied, with respect to future market conditions or prices of residential product at the time the subject property or any competitive property is complete and ready for occupancy or with respect to any report, study, finding, recommendation or other information provided by Compass herein. Moreover, no warranty, express or implied, is made or should be assumed regarding the accuracy, adequacy, completeness, legality, reliability, merchantability or fitness for a particular purpose of any information, in part or whole, contained herein. All material is presented with the understanding that Compass shall not be