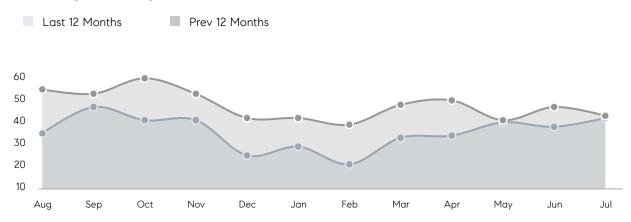

| % OF ASKING PRICE  | 108%      | 104%      |          |
|                | AVERAGE SOLD PRICE | \$486,692 | \$405,188 | 20%      |
|                | # OF CONTRACTS     | 16        | 21        | -24%     |
|                | NEW LISTINGS       | 26        | 21        | 24%      |
| Condo/Co-op/TH | AVERAGE DOM        | 18        | 0         | -        |
|                | % OF ASKING PRICE  | 108%      | 92%       |          |
|                | AVERAGE SOLD PRICE | \$200,000 | \$110,000 | 82%      |
|                | # OF CONTRACTS     | 0         | 2         | 0%       |
|                | NEW LISTINGS       | 0         | 3         | 0%       |

Compass New Jersey Monthly Market Insights

# \$448K \$470K

Median Price

# Roselle

#### JULY 2023

#### Monthly Inventory



### Contracts By Price Range



### Listings By Price Range



COMPASS

 $\sim$   $\sim$   $\sim$   $\sim$   $\sim$ / / / / / / / //// | | | | | / ------

Compass makes no representations or warranties, express or implied, with respect to future market conditions or prices of residential product at the time the subject property or any competitive property is complete and ready for occupancy or with respect to any report, study, finding, recommendation or other information provided by Compass herein. Moreover, no warranty, express or implied, is made or should be assumed regarding the accuracy, adequacy, completeness, legality, reliability, merchantability or fitness for a particular purpose of any information, in part or whole, contained herein. All material is presented with the underst